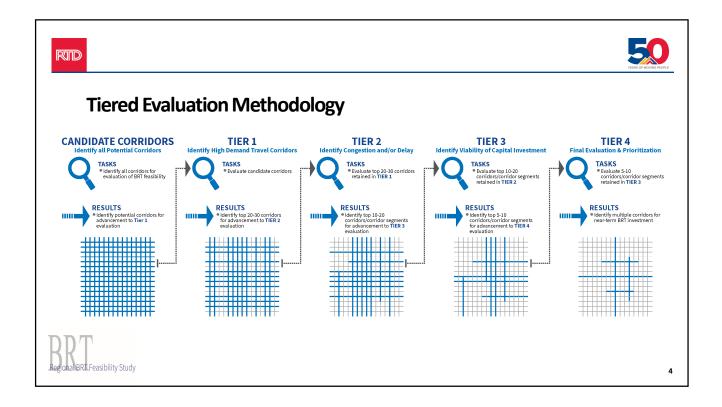

| D                                  |                                | 5        |  |  |  |
|------------------------------------|--------------------------------|----------|--|--|--|
| FTA Small Starts Evaluation        |                                | ARS OF 8 |  |  |  |
| Land Use                           |                                |          |  |  |  |
| Population density                 | Number of jobs                 |          |  |  |  |
| Affordable housing                 | Parking supply                 |          |  |  |  |
| Economic Development               |                                |          |  |  |  |
| Transportation policies            | Land use policies              |          |  |  |  |
| Mobility Improvements