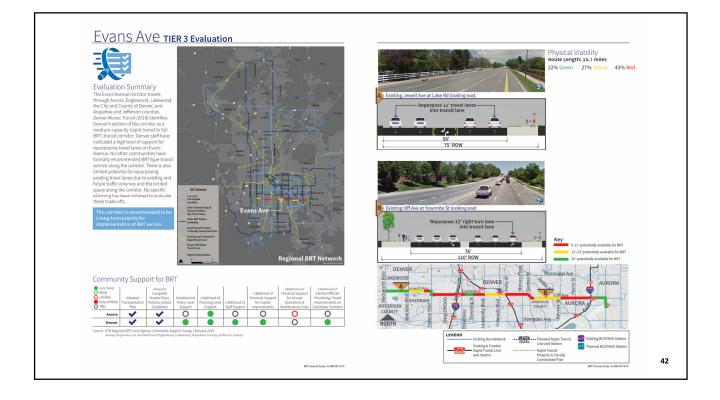

| D                                  |                                | 5        |  |  |  |
|------------------------------------|--------------------------------|----------|--|--|--|
| FTA Small Starts Evaluation        |                                | ARS OF 8 |  |  |  |
| Land Use                           |                                |          |  |  |  |
| Population density                 | Number of jobs                 |          |  |  |  |
| Affordable housing                 | Parking supply                 |          |  |  |  |
| Economic Development               |                                |          |  |  |  |
| Transportation policies            | Land use policies              |          |  |  |  |
| Mobility Improvements              |                                |          |  |  |  |
| Non-transit dependent linked trips | Transit dependent linked trips |          |  |  |  |
| Total linked trips                 | Cost effectiveness             |          |  |  |  |
| Environmental                      |                                |          |  |  |  |
| Vehicle miles traveled             |                                |          |  |  |  |
| T (                                |                                |          |  |  |  |
| BRI-Feasibility Study              |                                |          |  |  |  |