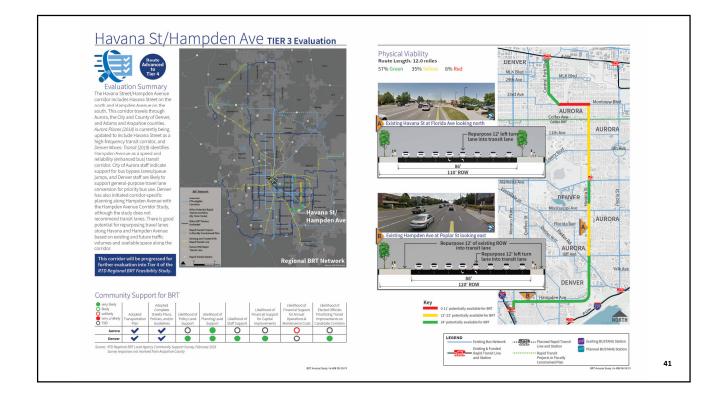

| D                                  |                                | 5        |  |  |  |
|------------------------------------|--------------------------------|----------|--|--|--|
| FTA Small Starts Evaluation        |                                | ARS OF 8 |  |  |  |
| Land Use                           |                                |          |  |  |  |
| Population density                 | Number of jobs                 |          |  |  |  |
| Affordable housing                 | Parking supply                 |          |  |  |  |
| Economic Development               |                                |          |  |  |  |
| Transportation policies            | Land use policies              |          |  |  |  |
| Mobility Improvements              |                                |          |  |  |  |
| Non-transit dependent linked trips | Transit dependent linked trips |          |  |  |  |
| Total linked trips                 | Cost effectiveness             |          |  |  |  |
| Environmental                      |                                |          |  |  |  |
| Vehicle miles traveled             |                                |          |  |  |  |
| T (                                |                                |          |  |  |  |
| BRI-Feasibility Study              |                                |          |  |  |  |