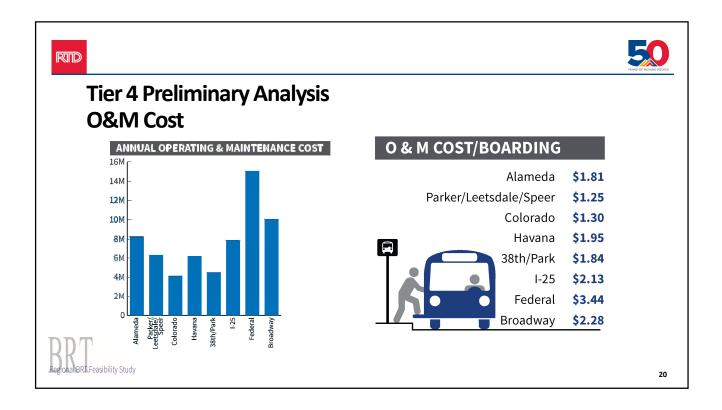

| D                                  |                                | 5        |  |  |  |
|------------------------------------|--------------------------------|----------|--|--|--|
| FTA Small Starts Evaluation        |                                | ARS OF 8 |  |  |  |
| Land Use                           |                                |          |  |  |  |
| Population density                 | Number of jobs                 |          |  |  |  |
| Affordable housing                 | Parking supply                 |          |  |  |  |
| Economic Development               |                                |          |  |  |  |
| Transportation policies            | Land use policies              |          |  |  |  |
| Mobility Improvements              |