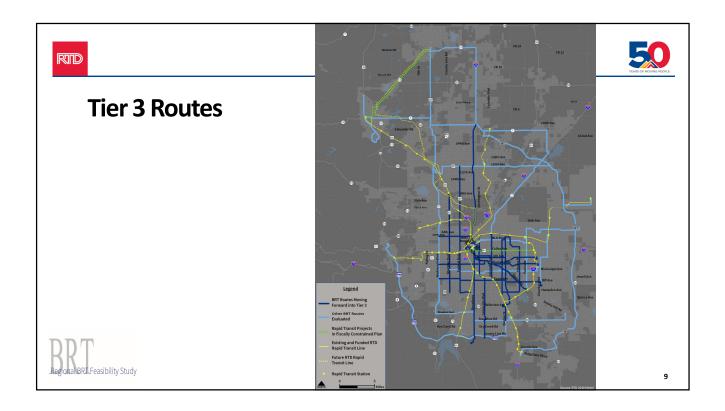

| D                                  |                                | 5        |  |  |  |
|------------------------------------|--------------------------------|----------|--|--|--|
| FTA Small Starts Evaluation        |                                | ARS OF 8 |  |  |  |
| Land Use                           |                                |          |  |  |  |
| Population density                 | Number of jobs                 |          |  |  |  |
| Affordable housing                 | Parking supply                 |          |  |  |  |
| Economic Development               |                                |          |  |  |  |
| Transportation policies            | Land use policies              |          |  |  |  |
| Mobility Improvements              |