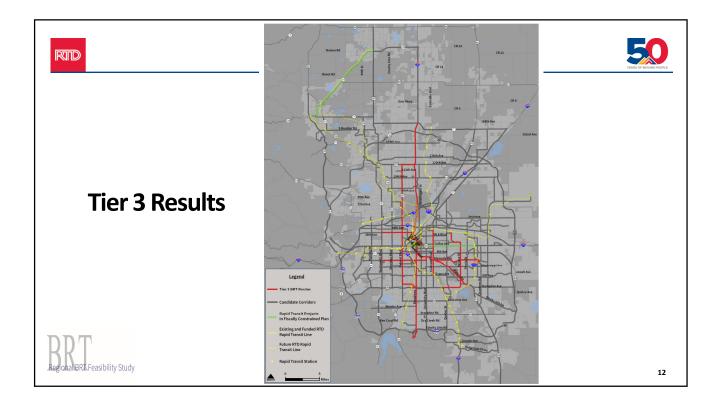

| D                                  |                                | 5        |  |  |  |
|------------------------------------|--------------------------------|----------|--|--|--|
| FTA Small Starts Evaluation        |                                | ARS OF 8 |  |  |  |
| Land Use                           |                                |          |  |  |  |
| Population density                 | Number of jobs                 |          |  |  |  |
| Affordable housing                 | Parking supply                 |          |  |  |  |
| Economic Development               |                                |          |  |  |  |
| Transportation policies            | Land use policies              |          |  |  |  |
| Mobility Improvements              |