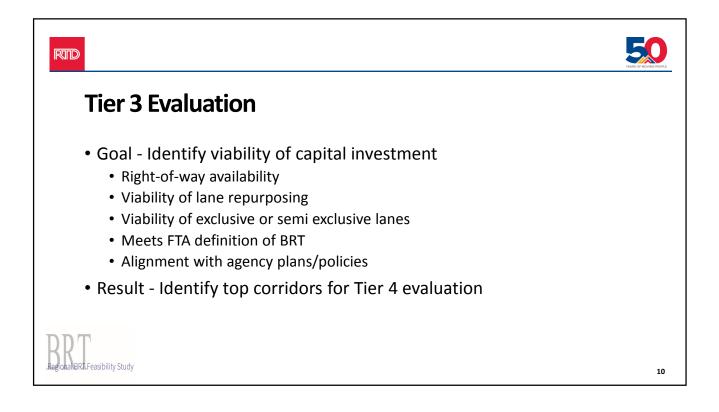

| D                                  |                                | 5        |  |  |  |
|------------------------------------|--------------------------------|----------|--|--|--|
| FTA Small Starts Evaluation        |                                | ARS OF 8 |  |  |  |
| Land Use                           |                                |          |  |  |  |
| Population density                 | Number of jobs                 |          |  |  |  |
| Affordable housing                 | Parking supply                 |          |  |  |  |
| Economic Development               |                                |          |  |  |  |
| Transportation policies            | Land use policies              |          |  |  |  |
| Mobility Improvements              |