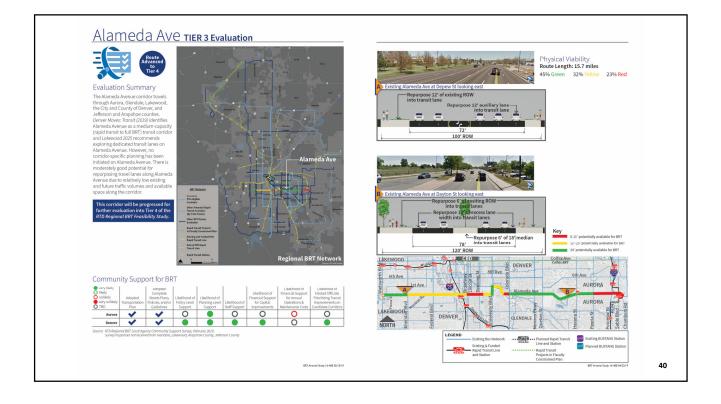

| D                                  |                                | 5        |  |  |  |
|------------------------------------|--------------------------------|----------|--|--|--|
| FTA Small Starts Evaluation        |                                | ARS OF 8 |  |  |  |
| Land Use                           |                                |          |  |  |  |
| Population density                 | Number of jobs                 |          |  |  |  |
| Affordable housing                 | Parking supply                 |          |  |  |  |
| Economic Development               |                                |          |  |  |  |
| Transportation policies            | Land use policies              |          |  |  |  |
| Mobility Improvements              |                                |          |  |  |  |
| Non-transit dependent linked trips | Transit dependent linked trips |          |  |  |  |
| Total linked trips                 | Cost effectiveness             |          |  |  |  |
| Environmental                      |                                |          |  |  |  |
| Vehicle miles traveled             |                                |          |  |  |  |
| T (                                |                                |          |  |  |  |
| BRI-Feasibility Study              |                                |          |  |  |  |