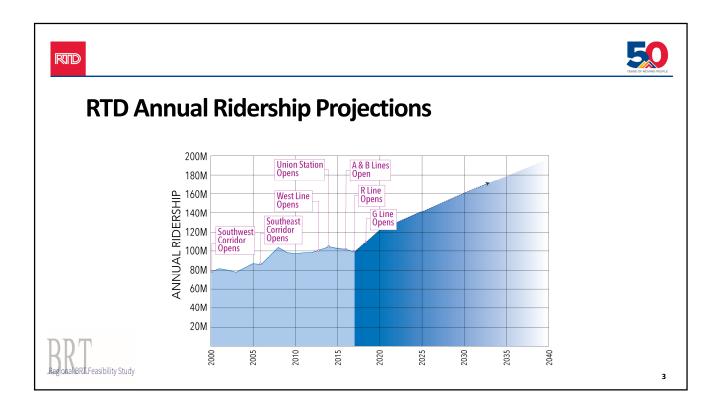

| D                                  |                                | 5        |  |  |  |
|------------------------------------|--------------------------------|----------|--|--|--|
| FTA Small Starts Evaluation        |                                | ARS OF 8 |  |  |  |
| Land Use                           |                                |          |  |  |  |
| Population density                 | Number of jobs                 |          |  |  |  |
| Affordable housing                 | Parking supply                 |          |  |  |  |
| Economic Development               |                                |          |  |  |  |
| Transportation policies            | Land use policies              |          |  |  |  |
| Mobility Improvements