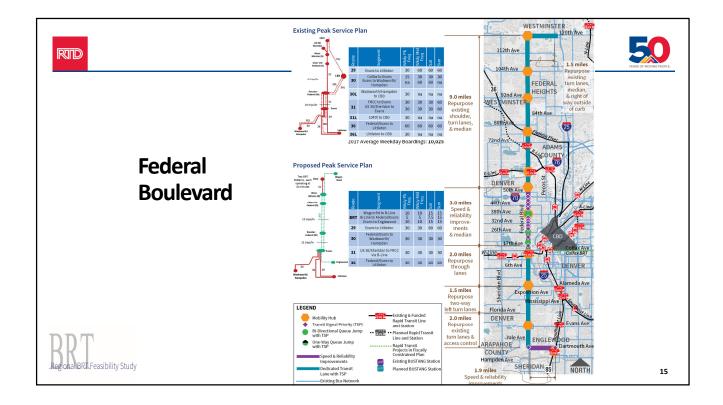

| D                                  |                                | 5        |  |  |  |
|------------------------------------|--------------------------------|----------|--|--|--|
| FTA Small Starts Evaluation        |                                | ARS OF 8 |  |  |  |
| Land Use                           |                                |          |  |  |  |
| Population density                 | Number of jobs                 |          |  |  |  |
| Affordable housing                 | Parking supply                 |          |  |  |  |
| Economic Development               |                                |          |  |  |  |
| Transportation policies            | Land use policies              |          |  |  |  |
| Mobility Improvements              |