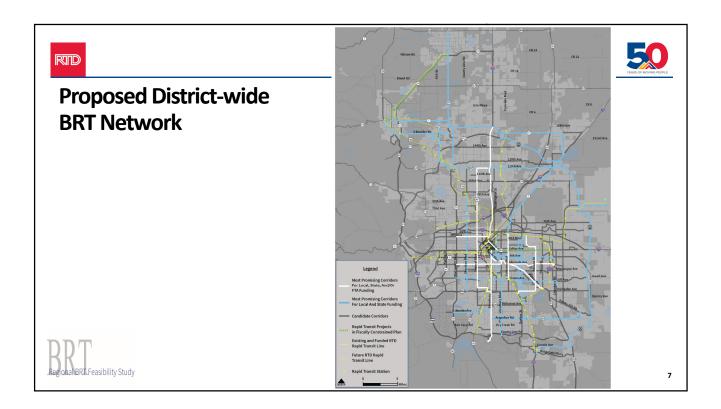

| D                                  |                                | 5        |  |  |  |
|------------------------------------|--------------------------------|----------|--|--|--|
| FTA Small Starts Evaluation        |                                | ARS OF 8 |  |  |  |
| Land Use                           |                                |          |  |  |  |
| Population density                 | Number of jobs                 |          |  |  |  |
| Affordable housing                 | Parking supply                 |          |  |  |  |
| Economic Development               |                                |          |  |  |  |
| Transportation policies            | Land use policies              |          |  |  |  |
| Mobility Improvements