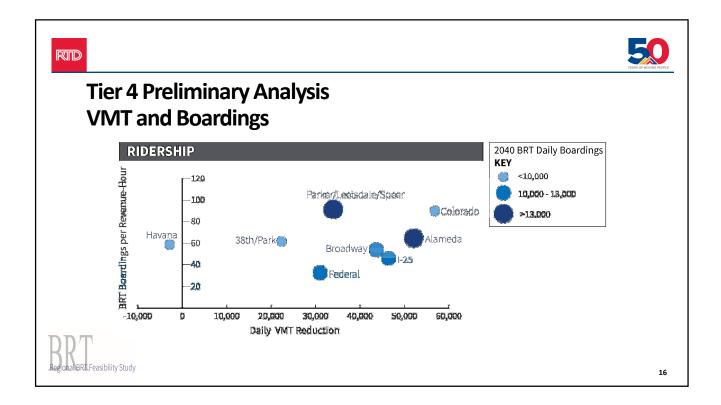

| D                                  |                                | 5        |  |  |  |
|------------------------------------|--------------------------------|----------|--|--|--|
| FTA Small Starts Evaluation        |                                | ARS OF 8 |  |  |  |
| Land Use                           |                                |          |  |  |  |
| Population density                 | Number of jobs                 |          |  |  |  |
| Affordable housing                 | Parking supply                 |          |  |  |  |
| Economic Development               |                                |          |  |  |  |
| Transportation policies            | Land use policies              |          |  |  |  |
| Mobility Improvements              |