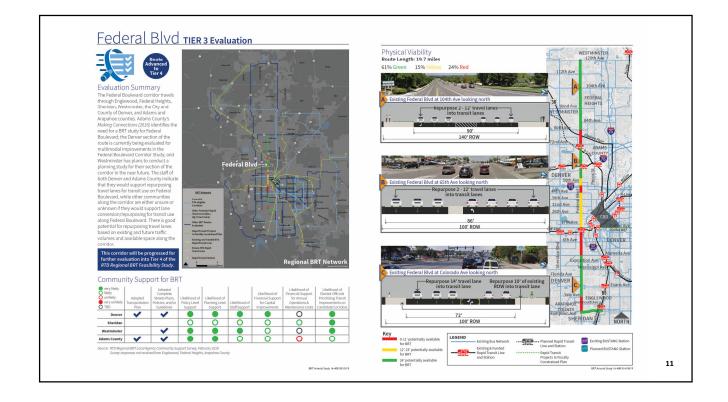

| D                                  |                                | 5        |  |  |  |
|------------------------------------|--------------------------------|----------|--|--|--|
| FTA Small Starts Evaluation        |                                | ARS OF 8 |  |  |  |
| Land Use                           |                                |          |  |  |  |
| Population density                 | Number of jobs                 |          |  |  |  |
| Affordable housing                 | Parking supply                 |          |  |  |  |
| Economic Development               |                                |          |  |  |  |
| Transportation policies            | Land use policies              |          |  |  |  |
| Mobility Improvements              |