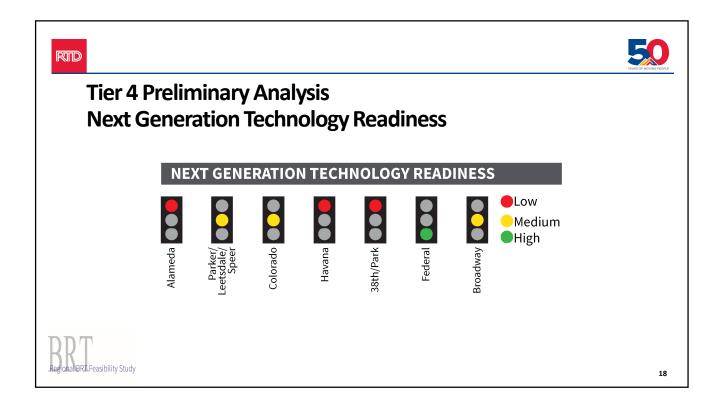

| D                                  |                                | 5        |  |  |  |
|------------------------------------|--------------------------------|----------|--|--|--|
| FTA Small Starts Evaluation        |                                | ARS OF 8 |  |  |  |
| Land Use                           |                                |          |  |  |  |
| Population density                 | Number of jobs                 |          |  |  |  |
| Affordable housing                 | Parking supply                 |          |  |  |  |
| Economic Development               |                                |          |  |  |  |
| Transportation policies            | Land use policies              |          |  |  |  |
| Mobility Improvements              |