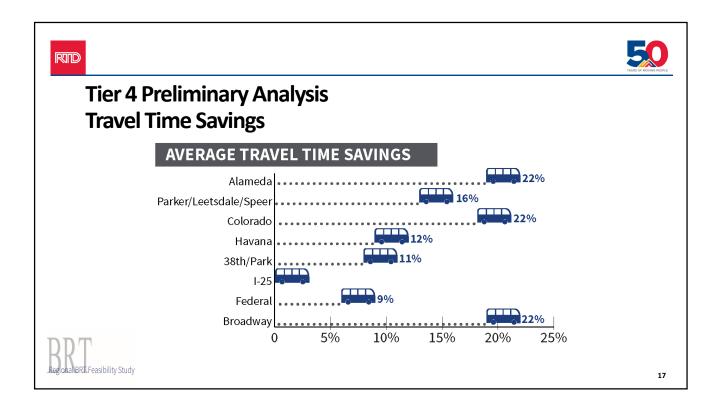

| D                                  |                                | 5        |  |  |  |
|------------------------------------|--------------------------------|----------|--|--|--|
| FTA Small Starts Evaluation        |                                | ARS OF 8 |  |  |  |
| Land Use                           |                                |          |  |  |  |
| Population density                 | Number of jobs                 |          |  |  |  |
| Affordable housing                 | Parking supply                 |          |  |  |  |
| Economic Development               |                                |          |  |  |  |
| Transportation policies            | Land use policies              |          |  |  |  |
| Mobility Improvements              |