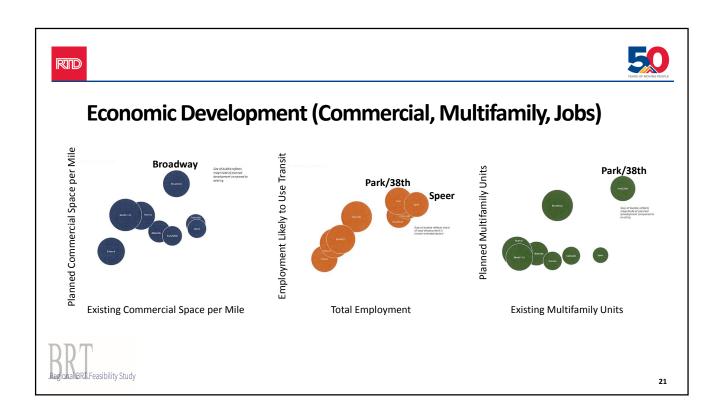

| D                                  |                                | 5        |  |  |  |
|------------------------------------|--------------------------------|----------|--|--|--|
| FTA Small Starts Evaluation        |                                | ARS OF 8 |  |  |  |
| Land Use                           |                                |          |  |  |  |
| Population density                 | Number of jobs                 |          |  |  |  |
| Affordable housing                 | Parking supply                 |          |  |  |  |
| Economic Development               |                                |          |  |  |  |
| Transportation policies            | Land use policies              |          |  |  |  |
| Mobility Improvements              |