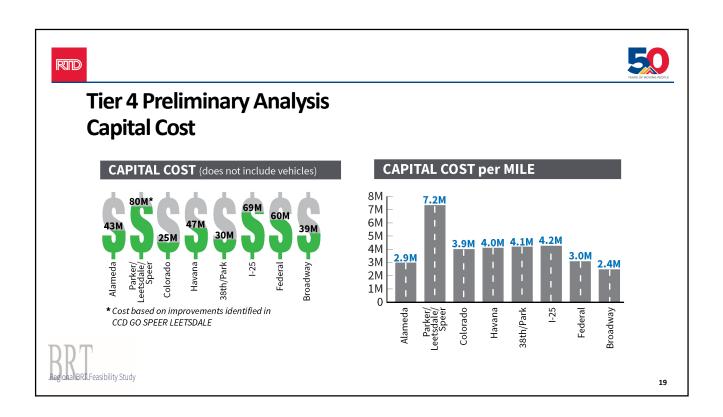

| D                                  |                                | 5        |  |  |  |
|------------------------------------|--------------------------------|----------|--|--|--|
| FTA Small Starts Evaluation        |                                | ARS OF 8 |  |  |  |
| Land Use                           |                                |          |  |  |  |
| Population density                 | Number of jobs                 |          |  |  |  |
| Affordable housing                 | Parking supply                 |          |  |  |  |
| Economic Development               |                                |          |  |  |  |
| Transportation policies            | Land use policies              |          |  |  |  |
| Mobility Improvements              |